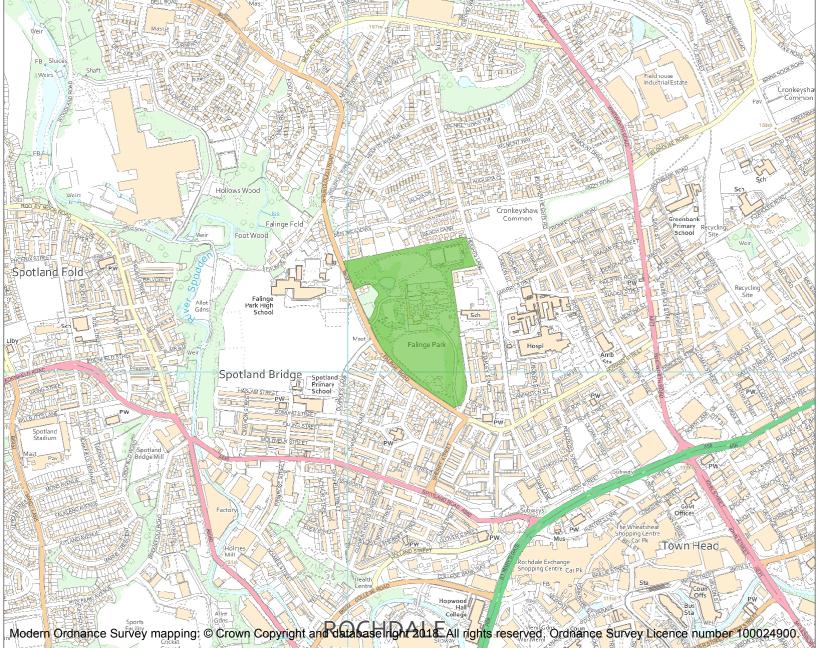

This is an A4 sized map and should be printed full size at A4 with no page scaling set.

Name: FALINGE PARK

Heritage Category:

Park and Garden

**List Entry No**: 1001521

Grade:

County:

District: Rochdale

**List Entry NGR:** SD 89164 14158

**Map Scale:** 1:10000

Print Date: 19 May 2024

HistoricEngland.org.uk